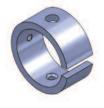

Slide the wall tube through the mounting brackets - the fiber tails will slide through the cut out in the bottom of the brackets,

Secure the wall tube to the brackets by tightening the supplied grub screws into the top holes on the brackets.