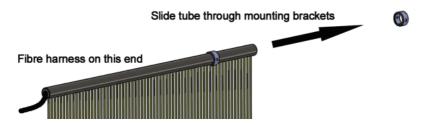

Slide the wall tube through the mounting brackets - the fiber tails will slide through the cut out in the bottom of the brackets,

Secure the wall tube to the brackets by tightening the supplied grub screws into the top holes on the brackets.