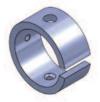

#### **Installation Guide**

Mark positions for 2 x mounting brackets on the wall. These should be around 50mm from each end of the wall tube. Drill holes to take wall plugs suitable for M4 self tapping screw. Insert wall plugs into holes and securely screw the mounting brackets to the wall.

Slide the wall tube through the mounting brackets - the fiber tails will slide through the cut out in the bottom of the brackets,

Secure the wall tube to the brackets by tightening the supplied grub screws into the top holes on the brackets.