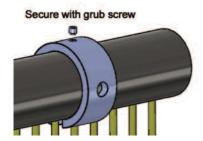

Slide the wall tube through the mounting brackets - the fiber tails will slide through the cut out in the bottom of the brackets,

Secure the wall tube to the brackets by tightening the supplied grub screws into the top holes on the brackets.