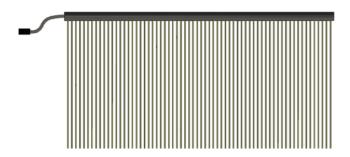

## Items included in this system

1 x sensory wall tube

2 x mounting brackets

#### **Installation Guide**

Mark positions for 2 x mounting brackets on the wall. These should be around 50mm from each end of the wall tube. Drill holes to take wall plugs suitable for M4 self tapping screw. Insert wall plugs into holes and securely screw the mounting brackets to the wall.

Slide the wall tube through the mounting brackets - the fiber tails will slide through the cut out in the bottom of the brackets,

Secure the wall tube to the brackets by tightening the supplied grub screws into the top holes on the brackets.