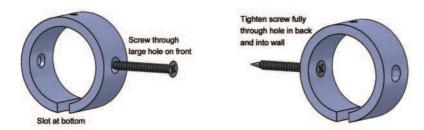

#### **Installation Guide**

Mark positions for 2 x mounting brackets on the wall. These should be around 50mm from each end of the wall tube. Drill holes to take wall plugs suitable for M4 self tapping screw. Insert wall plugs into holes and securely screw the mounting brackets to the wall.

Note that wall plugs and screws required will depend on the type of wall surface you are mounting the tube to. Ensure that you use the correct products and if in any doubt, consult a suitably qualified person.